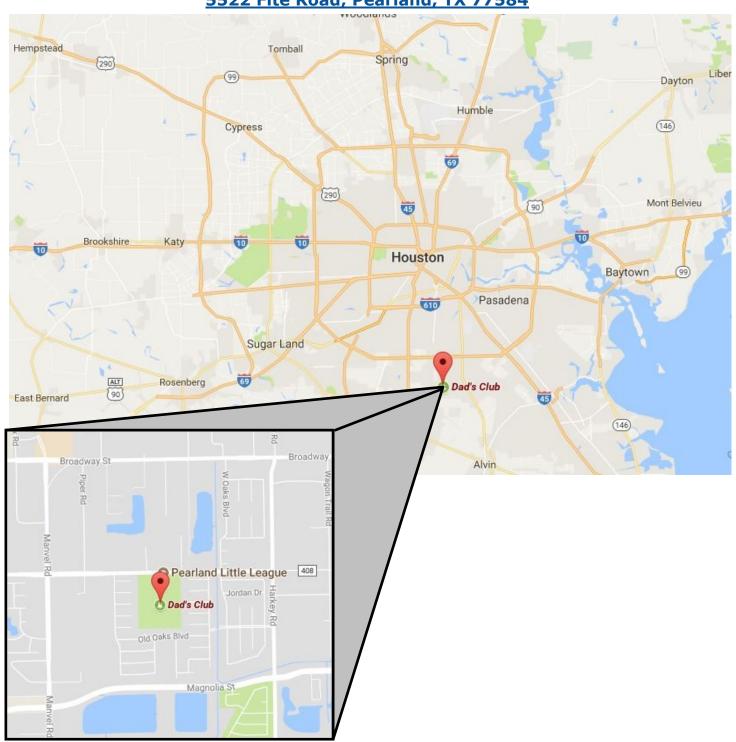

# Location

## The Pearland Area Dad's Club is located at

5522 Fite Road, Pearland, TX 77584