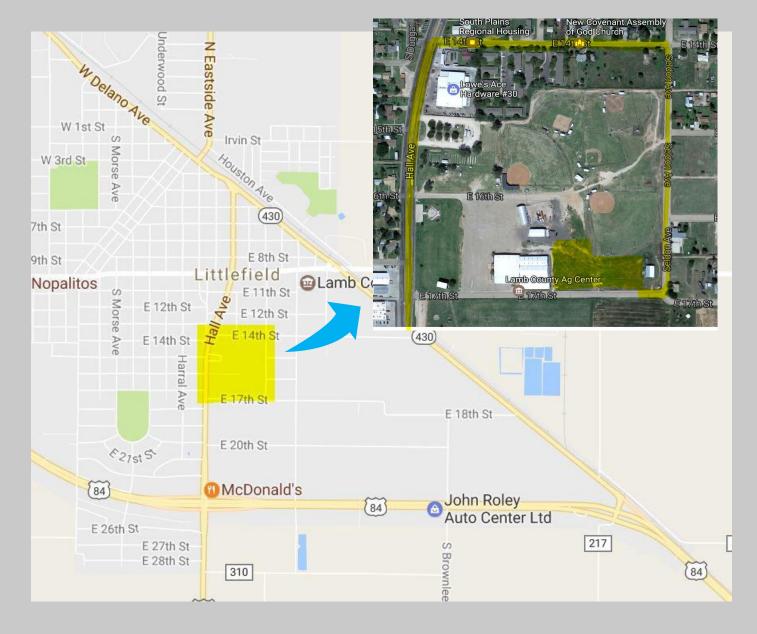

## SANCTIONED EVENT

Open To The Public - Early Entry Is Suggested To Guarantee Your Cook-Off Space Cook-off spaces are available on a first-come/first-serve basis. Reserved area for the cook-off!!!

40X30 spaces – can also accommodate large rigs! Electricity and sewer are not available. Set up can begin at 7am Friday behind the Ag Center in Littlefield. For additional information call Steven Smith 806.891.0983 or Buddy Holmes 806.241.3956.

Mail to Entries to:

Steven Smith 415 E 8th St. Littlefield, TX 79339