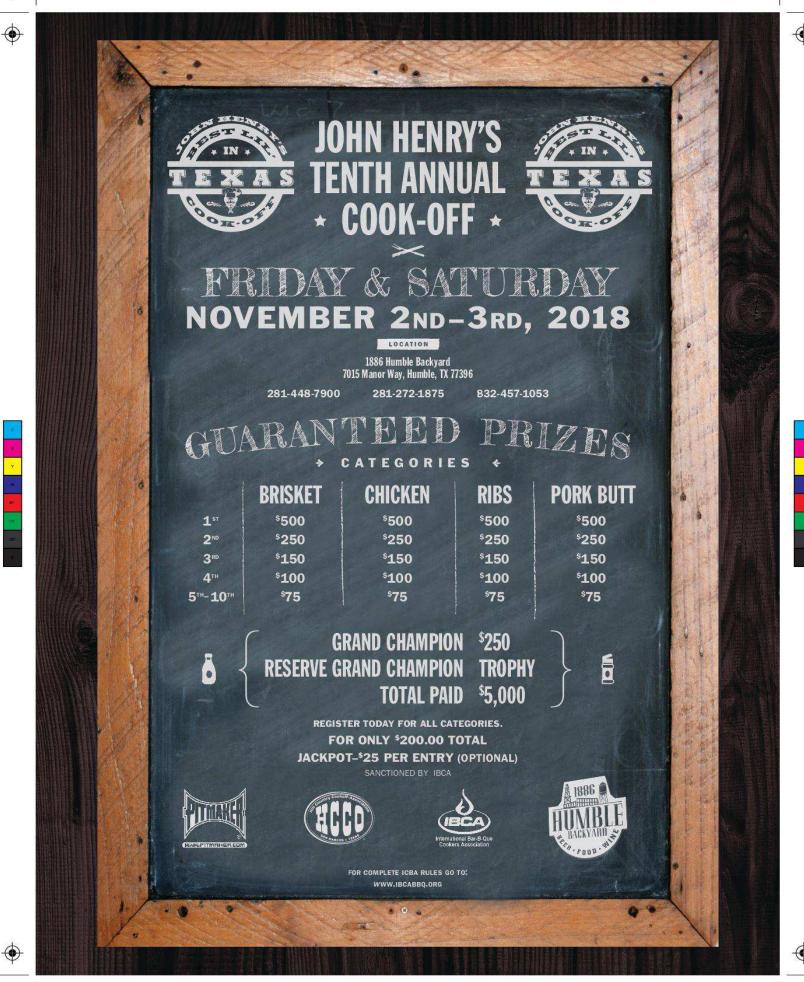

### JUDGING TIMES—SATURDAY

BLOODY MARY'S 10:00AM | COOK'S CHOICE 11:00AM | CHICKEN 12:00PM | PORK RIBS 1:30PM | PORK BUTT 3:00PM

**WINNER PRIZES AND AWARDS** 

CHICKEN **DDICKET** 

| KIDO                        |       | OHIONEN               |        | DINIONEI      |         | I ONN DOLL  |        |
|-----------------------------|-------|-----------------------|--------|---------------|---------|-------------|--------|
| 1st PLACE                   | \$500 | 1 <sup>st</sup> PLACE | \$500  | 1st PLACE     | \$500   | 1st PLACE   | \$500  |
| 2ND PLACE                   | \$250 | 2ND PLACE             | \$250  | 2ND PLACE     | \$250   | 2ND PLACE   | \$250  |
| 3 <sup>RD</sup> PLACE       | \$150 | 3RD PLACE             | \$150  | 3RD PLACE     | \$150   | 3RD PLACE   | \$150  |
| 4TH PLACE                   | \$100 | 4TH PLACE             | \$100  | 4TH PLACE     | \$100   | 4TH PLACE   | \$100  |
| 5"-10th PLACE \$75 5"-10" P |       | 5TH-10TH PLAC         | E \$75 | 5TH-10TH PLAC | CE \$75 | 5"-10" PLAC | E \$75 |

#### **Cook-Off Schedule**

Friday November 2<sup>nd</sup>.

7:00 P.M. Cooks Meeting with trays to follow.

Saturday November 3<sup>rd</sup>.

10:00 A.M. Bloody Mary.

11:00 A.M. Cooks Choice (No Desserts)

12:00 Chicken Turn In (2 chicken halves complete w/wingtip)

1:30 Pork Spare Ribs (9 individual pork spare ribs)

3:00 Pork- Butt and/or Shoulder (May contain any of the following: shredded, chunks, pulled or sliced.)

4:30 Brisket (9 Full Slices)

(Standard Turn-In Times Apply Up To 75 Teams)