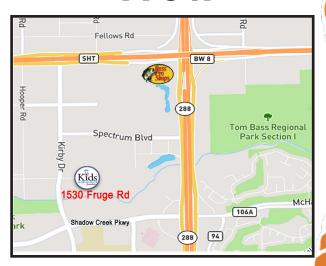

# Coo

Benefiting
Kids Unlimited Foundation

A non-profit organization focused on activities for children with cancer

**JUNE 3-4, 2022** 

Held at
The KU Ranch
1530 Fruge Road
Houston, Texas
77047

For more information about the event, the raffle, how to volunteer or about entering your cooking team, please email: info@kidsunlimited.org or call 832-671-1916.

#### at the KU Ranch

1530 Fruge Rd., Houston (Pearland), TX 77047

(benefiting children with cancer)

All IBCA rules apply: <a href="https://ibcabbq.org/wp-content/uploads/IBCA-Rules-Nov-2021.pdf">https://ibcabbq.org/wp-content/uploads/IBCA-Rules-Nov-2021.pdf</a>