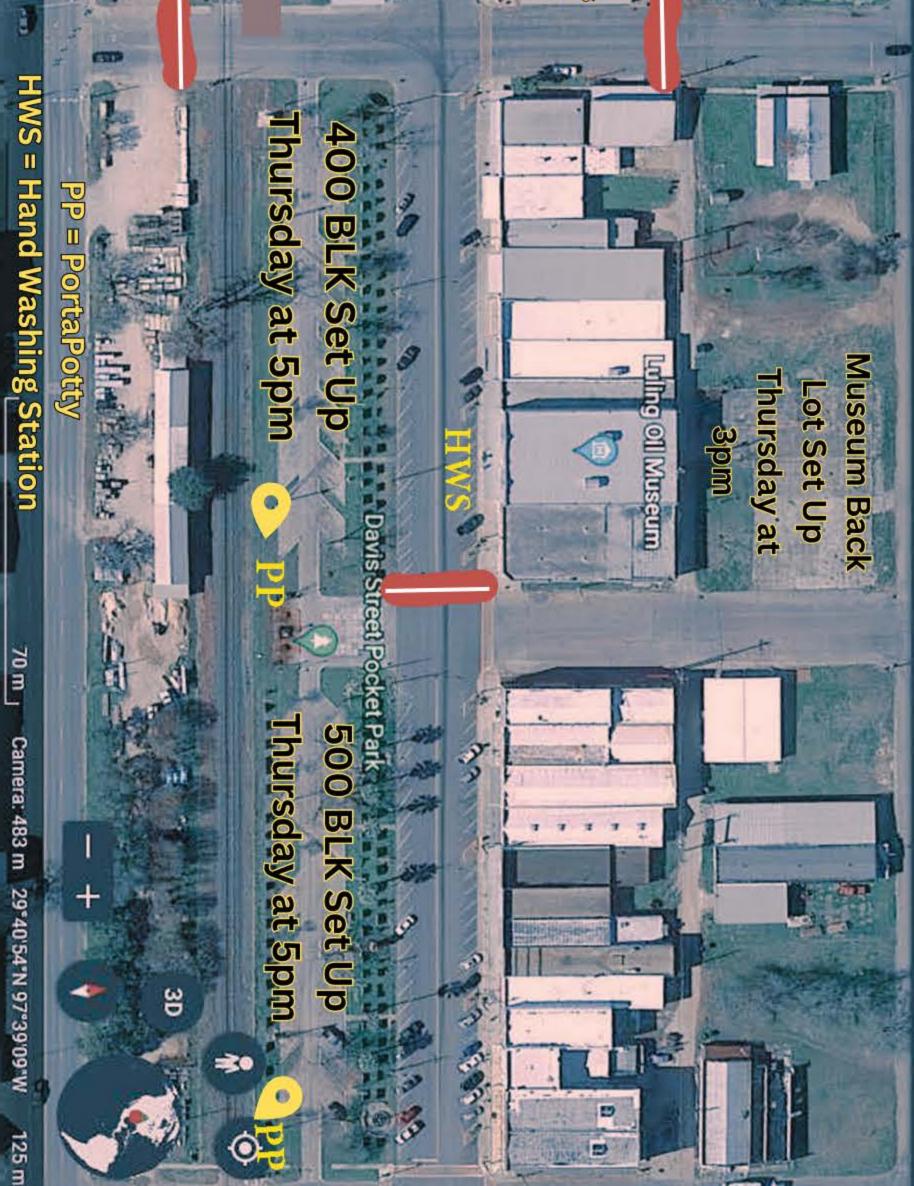

## Please be advised:

• We DO NOT provide electricity.

• In respect to our Downtown Businesses, NO PITS, CAMPERS, TRAILERS, or RVs will be allowed to move in prior to 5 pm Thursday, April 4, 2024. This means NO Camping, Marking or Saving spaces in ANY of the blocks prior to 5 pm Thursday.

• Each team is limited to one RV and one additional vehicle per entry

• The ONLY RESERVED SPACES that will be MARKED prior to 5 p.m. will be for our Top-Level Sponsors.

Please help us accommodate everyone by not taking any more space than you need and being courteous and respectful of your neighbors and fellow cooks. You will be forced to move if you are taking up extra space!

All proceeds go to the maintenance and development of the LULING OIL MUSUEM. we thank you for your support and cooperation!

**Up Thursday 300 BLK Set** at 3pm Jumpste 1

Google

0 100%

⊙ ≶

100

Up Thursday 200 BLK Set at 3pm 🛞 p

Major Sponsor Set Up

Thursday Noon-3pm

SPONSORS ONLY!!

Thursday

In Pavillon

Restrooms

300 BLK

Set Up

at 3pm